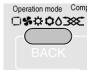

- 7. Press **TEMP UP** button to select **02**.
- 8. Press **MENU** button. 3<sup>rd</sup> line will flash. Press **TEMP UP** button until **3** appears.

②ON/OFF

9. Press MODE (BACK) button to confirm setting. "023" will flash then stop.